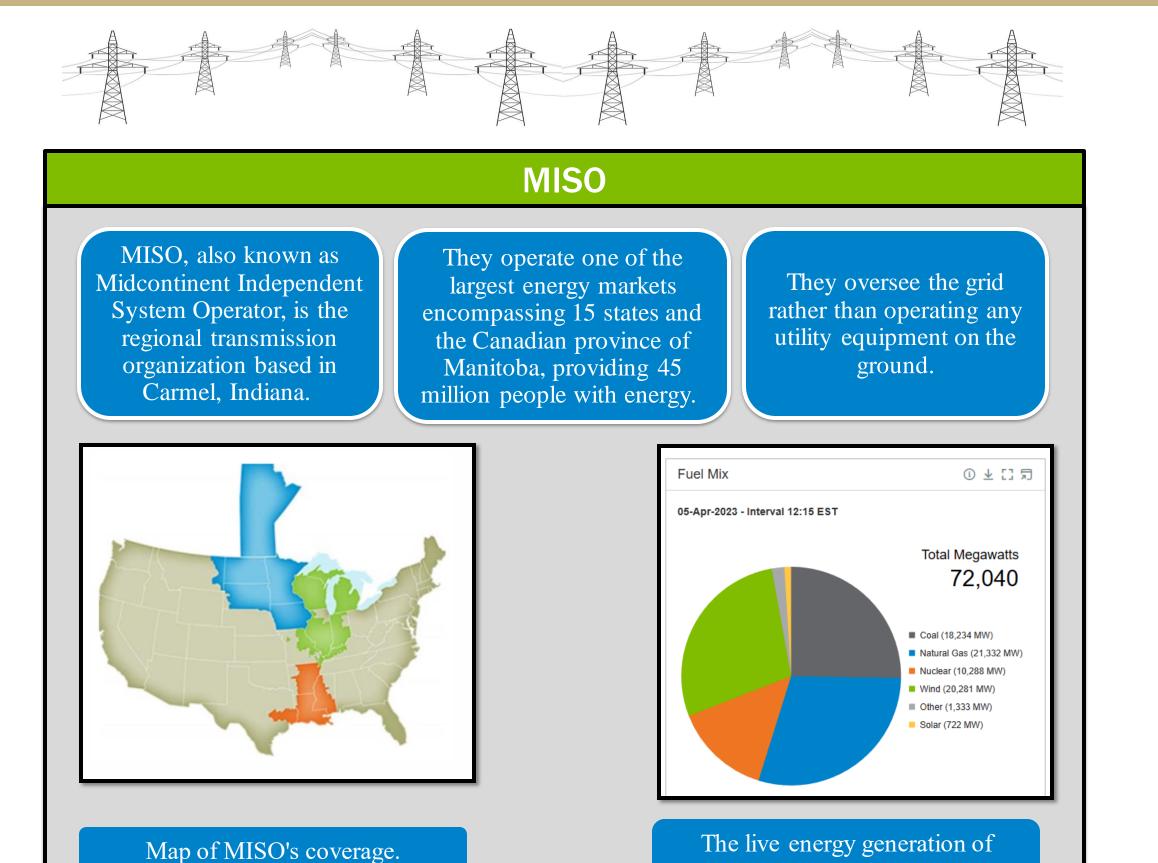

## Ambient Adjusted Ratings



Tristan Brideweser, Raunak Chakrabarty, Christopher Curry, Kyle Phillips, Pranav Sanghi, Nihal Sundarrajan, and Ian Tseng











Photo Credits: The FERC logo is from ferc.gov. The NOAA logo is from NOAA.gov. The NWS logo is from weather.gov. The Open-Meteo logo is from open-meteo.com. The Cosmos DB logo is from Microsoft. All of the images in the 'MISO' section are from MISO, as is the arrow graphic in the 'Motivation' section. All other images were produced by our team.

DISCLAIMER: All analysis was based off simulated data, not data from MISO or its partners.

## SPECIAL THANKS

## Corporate Partners

> Nate Cooper

## Haleigh Gronwold

<u>e Partners</u>

Cooper

Data Mine Staff

Dr. Ward, Ka

- Dr. Ward, Katie Yi, Maggie Betz
- Nick Rosenorn, Nicholas Lenfestey
- Gautam Choudhary











MISO's coverage.