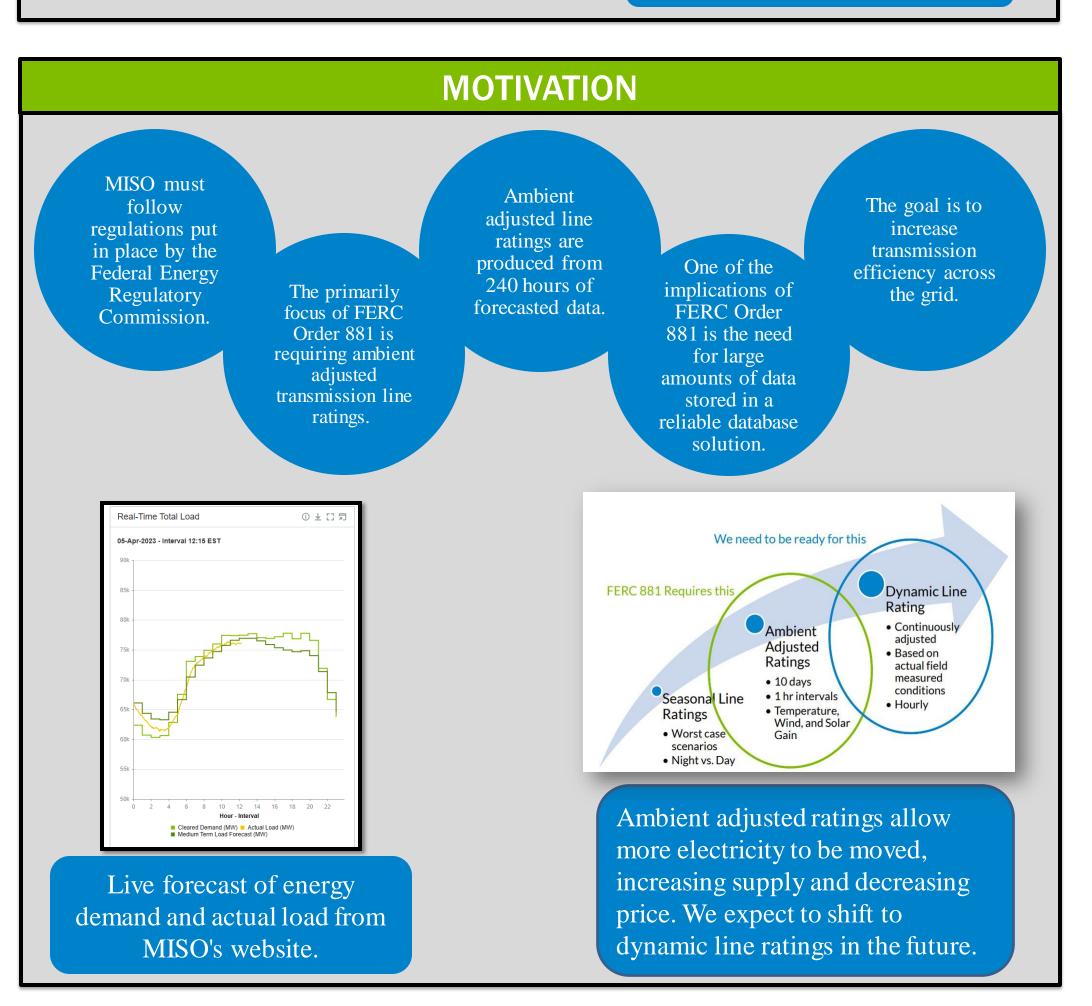

## Ambient Adjusted Ratings



Tristan Brideweser, Raunak Chakrabarty, Christopher Curry, Kyle Phillips, Pranav Sanghi, Nihal Sundarrajan, and Ian Tseng











Photo Credits: The FERC logo is from ferc.gov. The NOAA logo is from NOAA.gov. The NWS logo is from weather.gov. The Open-Meteo logo is from open-meteo.com. The Cosmos DB logo is from Microsoft. All of the images in the 'MISO' section are from MISO, as is the arrow graphic in the 'Motivation' section. All other images were produced by our team.

DISCLAIMER: All analysis was based off simulated data, not data from MISO or its partners.

## SPECIAL THANKS

## Corporate Partners

> Nate Cooper

## Haleigh Gronwold

<u>e Partners</u>

Cooper

Data Mine Staff

Dr. Ward, Ka

- Dr. Ward, Katie Yi, Maggie Betz
- Nick Rosenorn, Nicholas Lenfestey
- Gautam Choudhary











MISO's coverage.