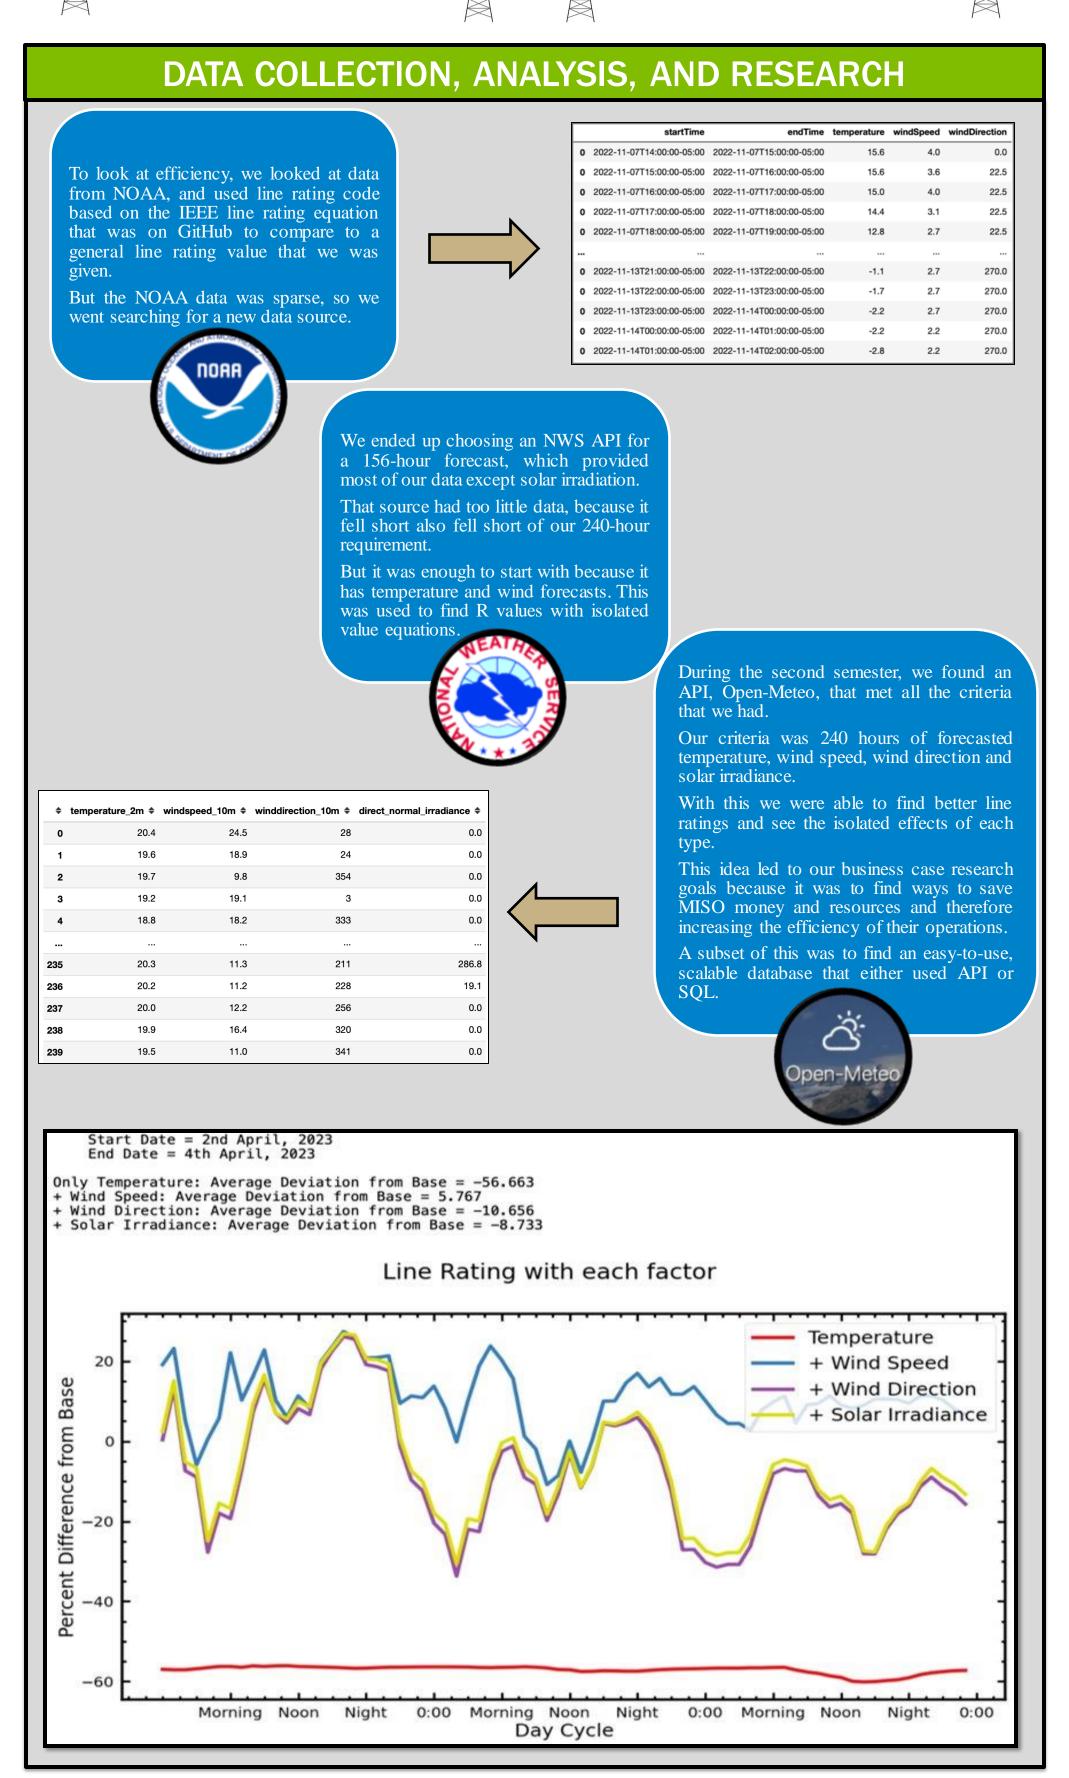

## Ambient Adjusted Ratings



Tristan Brideweser, Raunak Chakrabarty, Christopher Curry, Kyle Phillips, Pranav Sanghi, Nihal Sundarrajan, and Ian Tseng











Photo Credits: The FERC logo is from ferc.gov. The NOAA logo is from NOAA.gov. The NWS logo is from weather.gov. The Open-Meteo logo is from open-meteo.com. The Cosmos DB logo is from Microsoft. All of the images in the 'MISO' section are from MISO, as is the arrow graphic in the 'Motivation' section. All other images were produced by our team.

DISCLAIMER: All analysis was based off simulated data, not data from MISO or its partners.

## SPECIAL THANKS

## Corporate Partners

> Nate Cooper

## Haleigh Gronwold

<u>e Partners</u>

Cooper

Data Mine Staff

Dr. Ward, Ka

- Dr. Ward, Katie Yi, Maggie Betz
- Nick Rosenorn, Nicholas Lenfestey
- Gautam Choudhary











MISO's coverage.