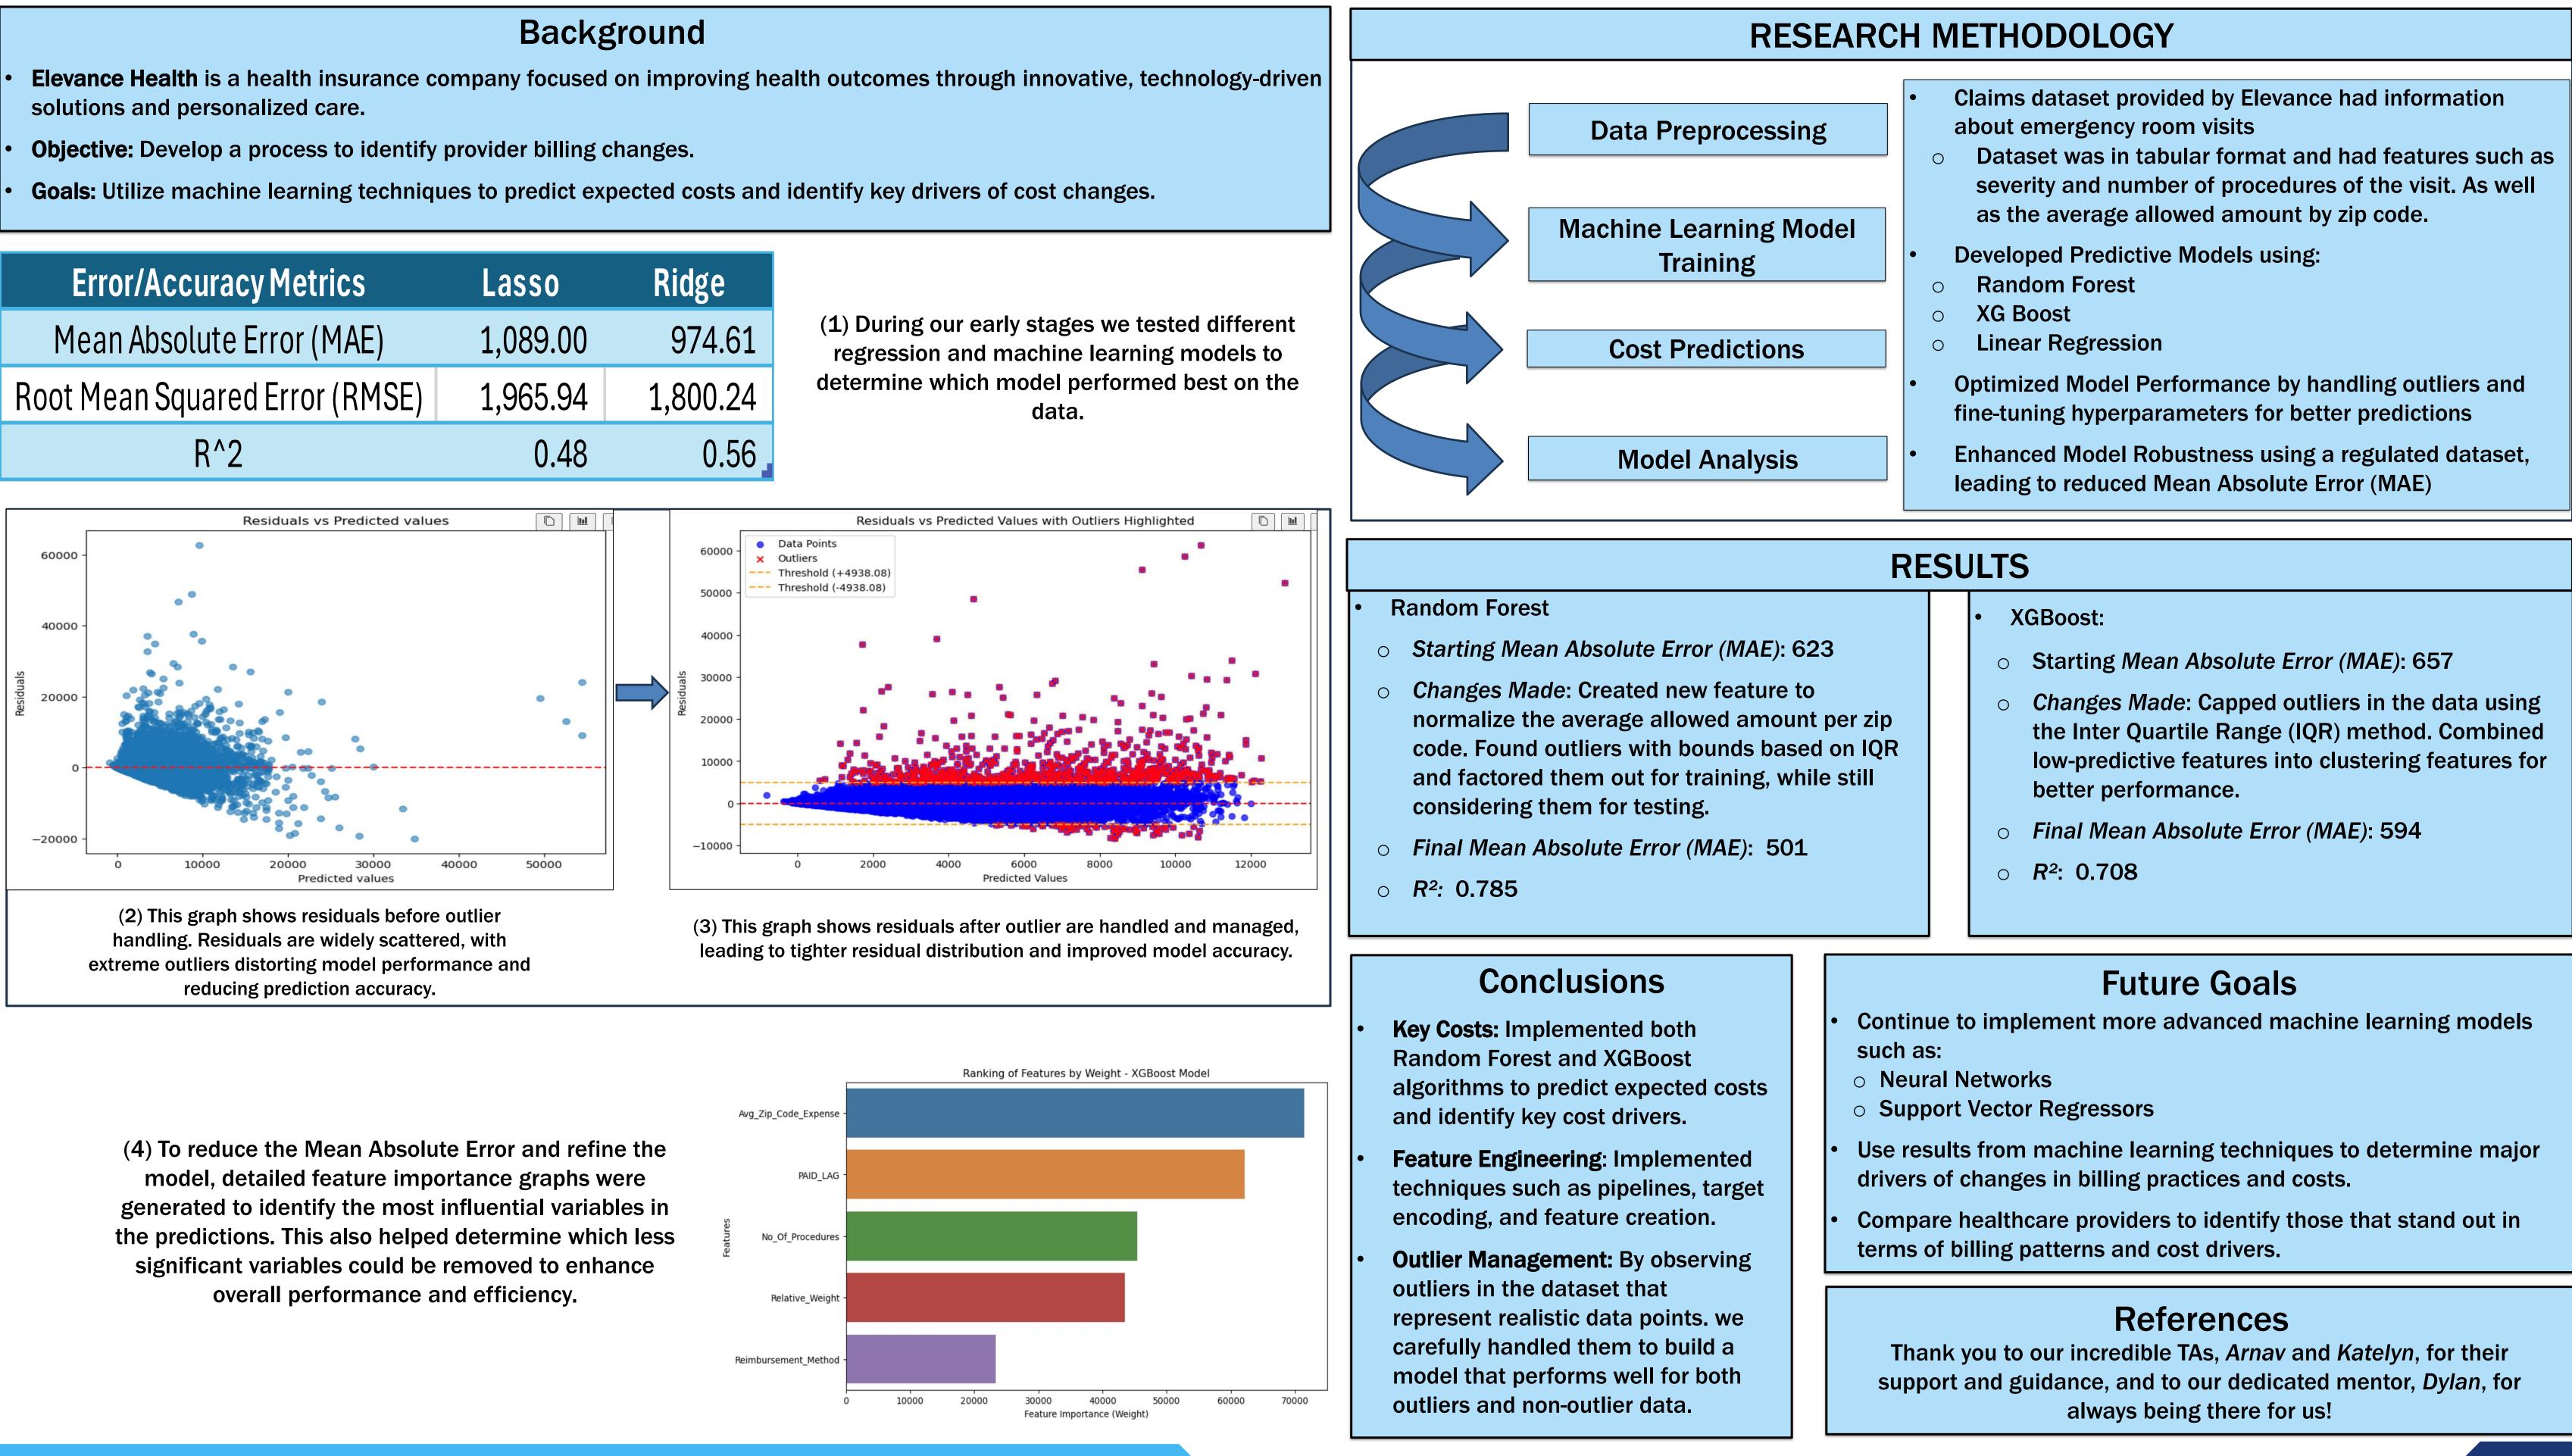

- solutions and personalized care.

| Error/Accuracy Metrics         | Lasso    | Ridge    |
|--------------------------------|----------|----------|
| Mean Absolute Error (MAE)      | 1,089.00 | 974.61   |
| Root Mean Squared Error (RMSE) | 1,965.94 | 1,800.24 |
| R^2                            | 0.48     | 0.56     |