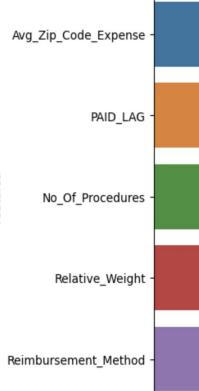

## The Data Mine Corporate Partners Symposium 2025

| RESULTS                                                           |                                                                                                                                                                                                                                                                                                                                                                 |  |
|-------------------------------------------------------------------|-----------------------------------------------------------------------------------------------------------------------------------------------------------------------------------------------------------------------------------------------------------------------------------------------------------------------------------------------------------------|--|
| : 623<br>e to<br>ount per zip<br>ased on IQR<br>while still<br>01 | <ul> <li>XGBoost:         <ul> <li>Starting Mean Absolute Error (MAE): 657</li> <li>Changes Made: Capped outliers in the data using the Inter Quartile Range (IQR) method. Combined low-predictive features into clustering features for better performance.</li> <li>Final Mean Absolute Error (MAE): 594</li> <li>R<sup>2</sup>: 0.708</li> </ul> </li> </ul> |  |