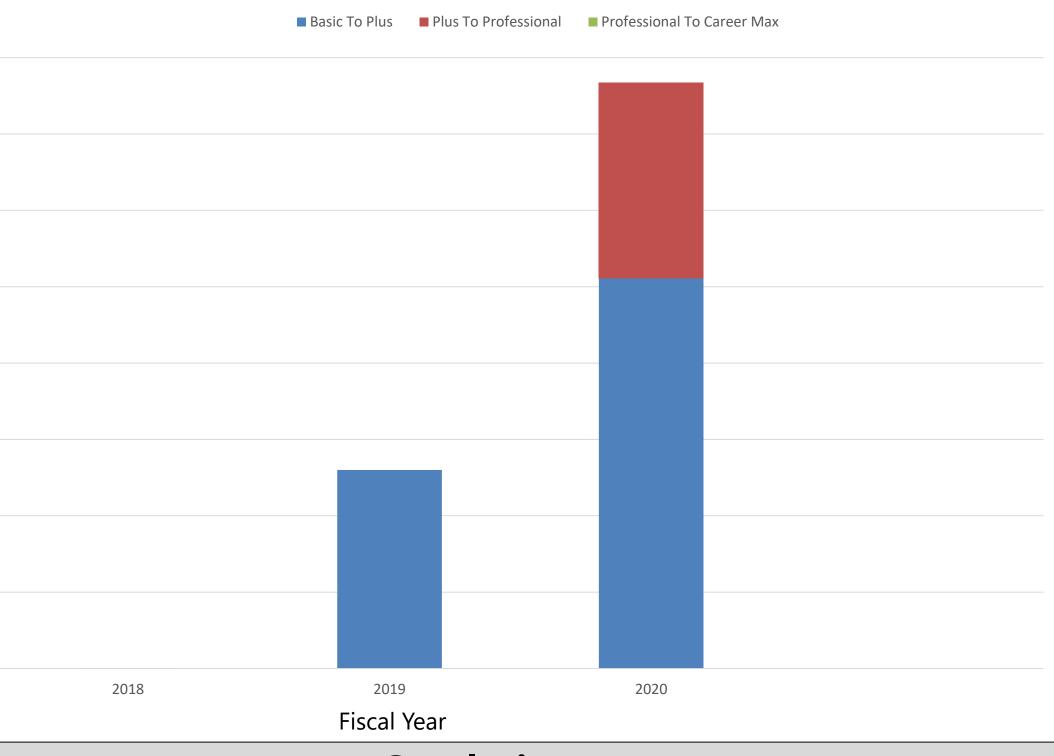

#### Analysis:

- Only 1 member upgraded their membership in 2018
- 520 members upgraded their memberships in 2019
- 1535 members upgraded their memberships in the current 2020 fiscal year

\$25 / year

Join Now or Renew

- Most members upgraded from Basic
- 2018:1
- 2019: 520
- 2020: 1022
- 513 members upgraded from Plus in the current 2020 fiscal year
- No members upgraded from Professional yet

#### Note:

- These are all new donor levels that are being used by the Purdue Alumni Association. The data we have on the upgraded members is only from the 2018 fiscal year to the current fiscal year of 2020.
- partner