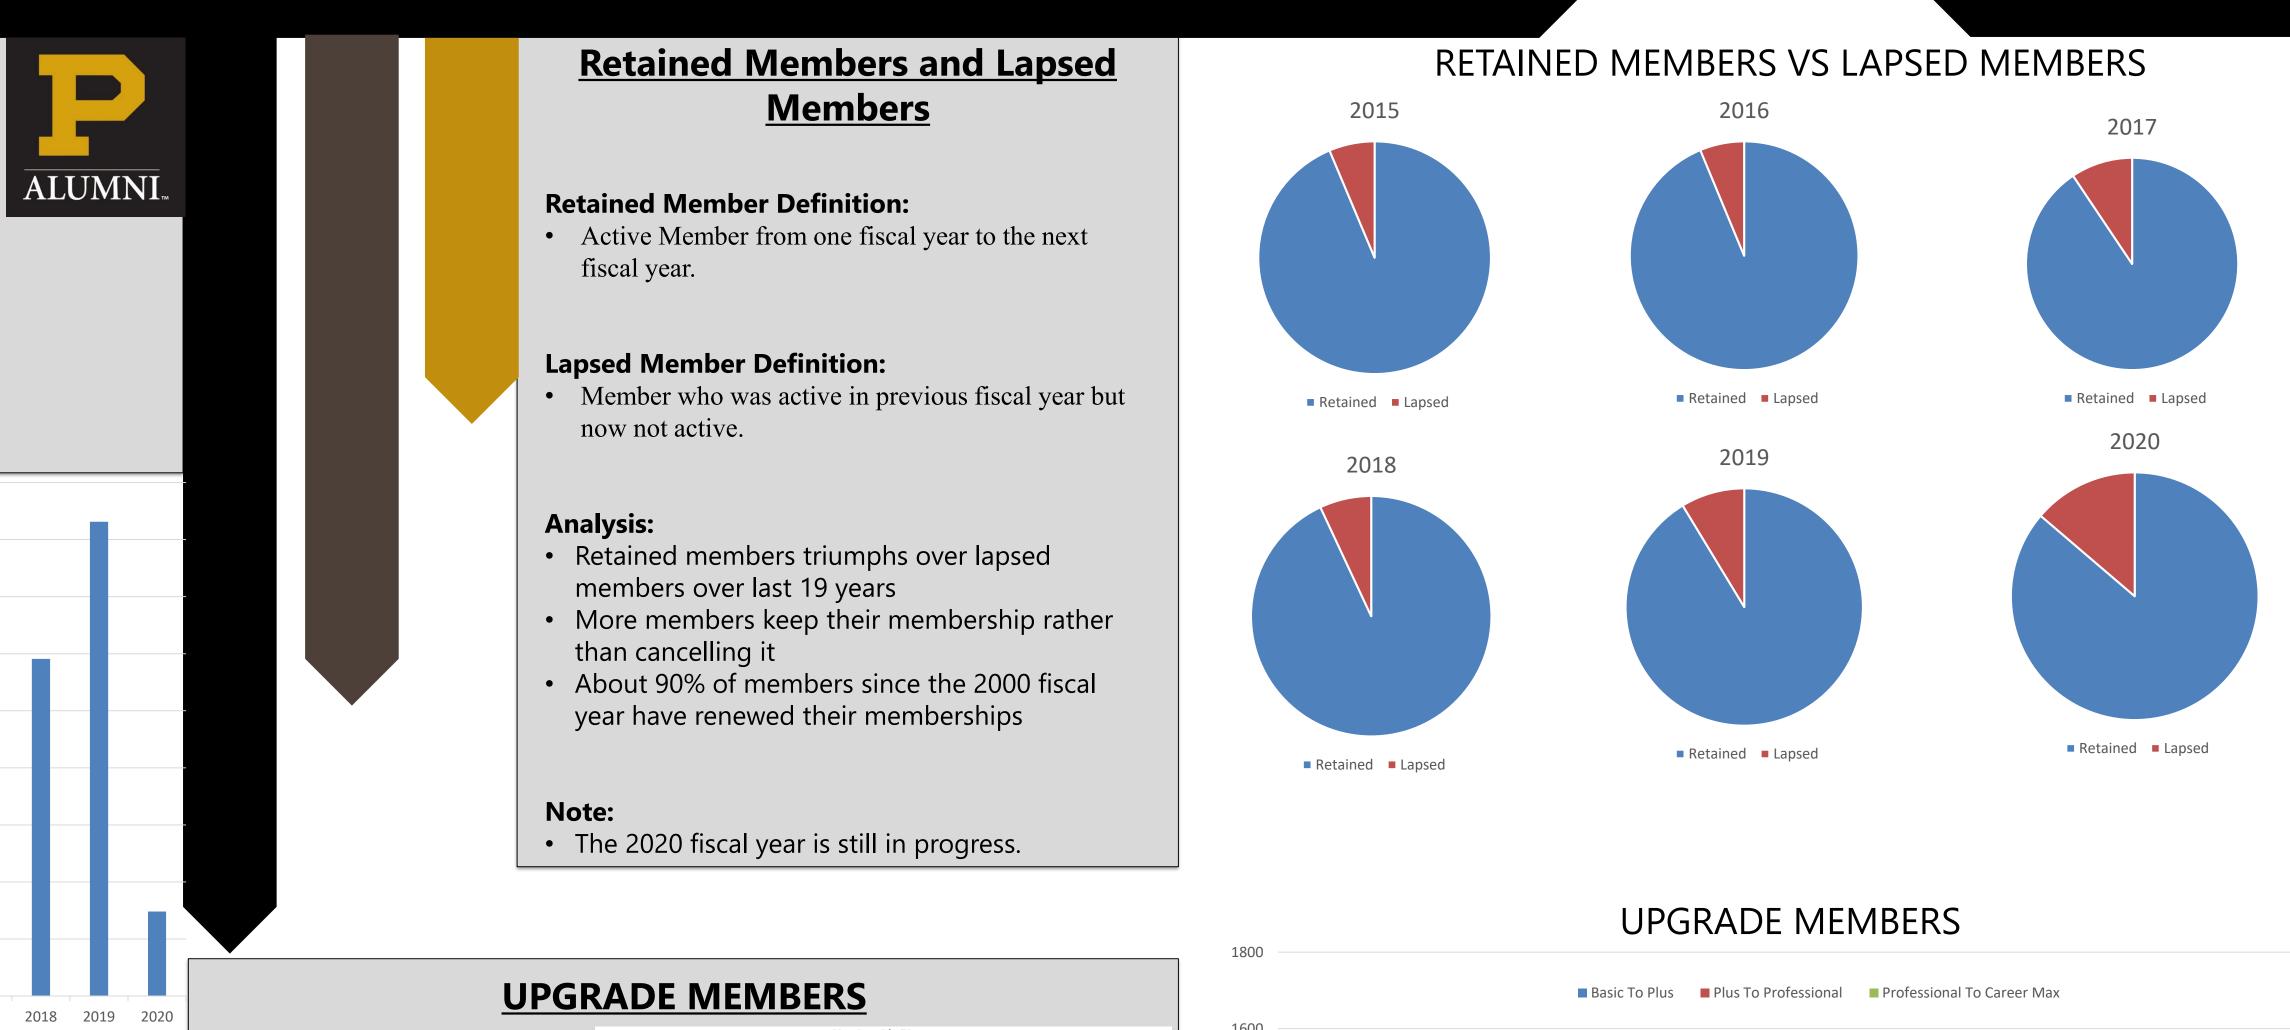

### Analysis:

- New member count went up and down over the last 19 years
- Increase in new members in early 2000s
- Drop in new members from 2009 to 2013
- New members increasing since the 2013 fiscal year
- Most new members in a fiscal year was in 2019 with 8313 new members

#### Note:

• The 2020 fiscal year is still in progress.