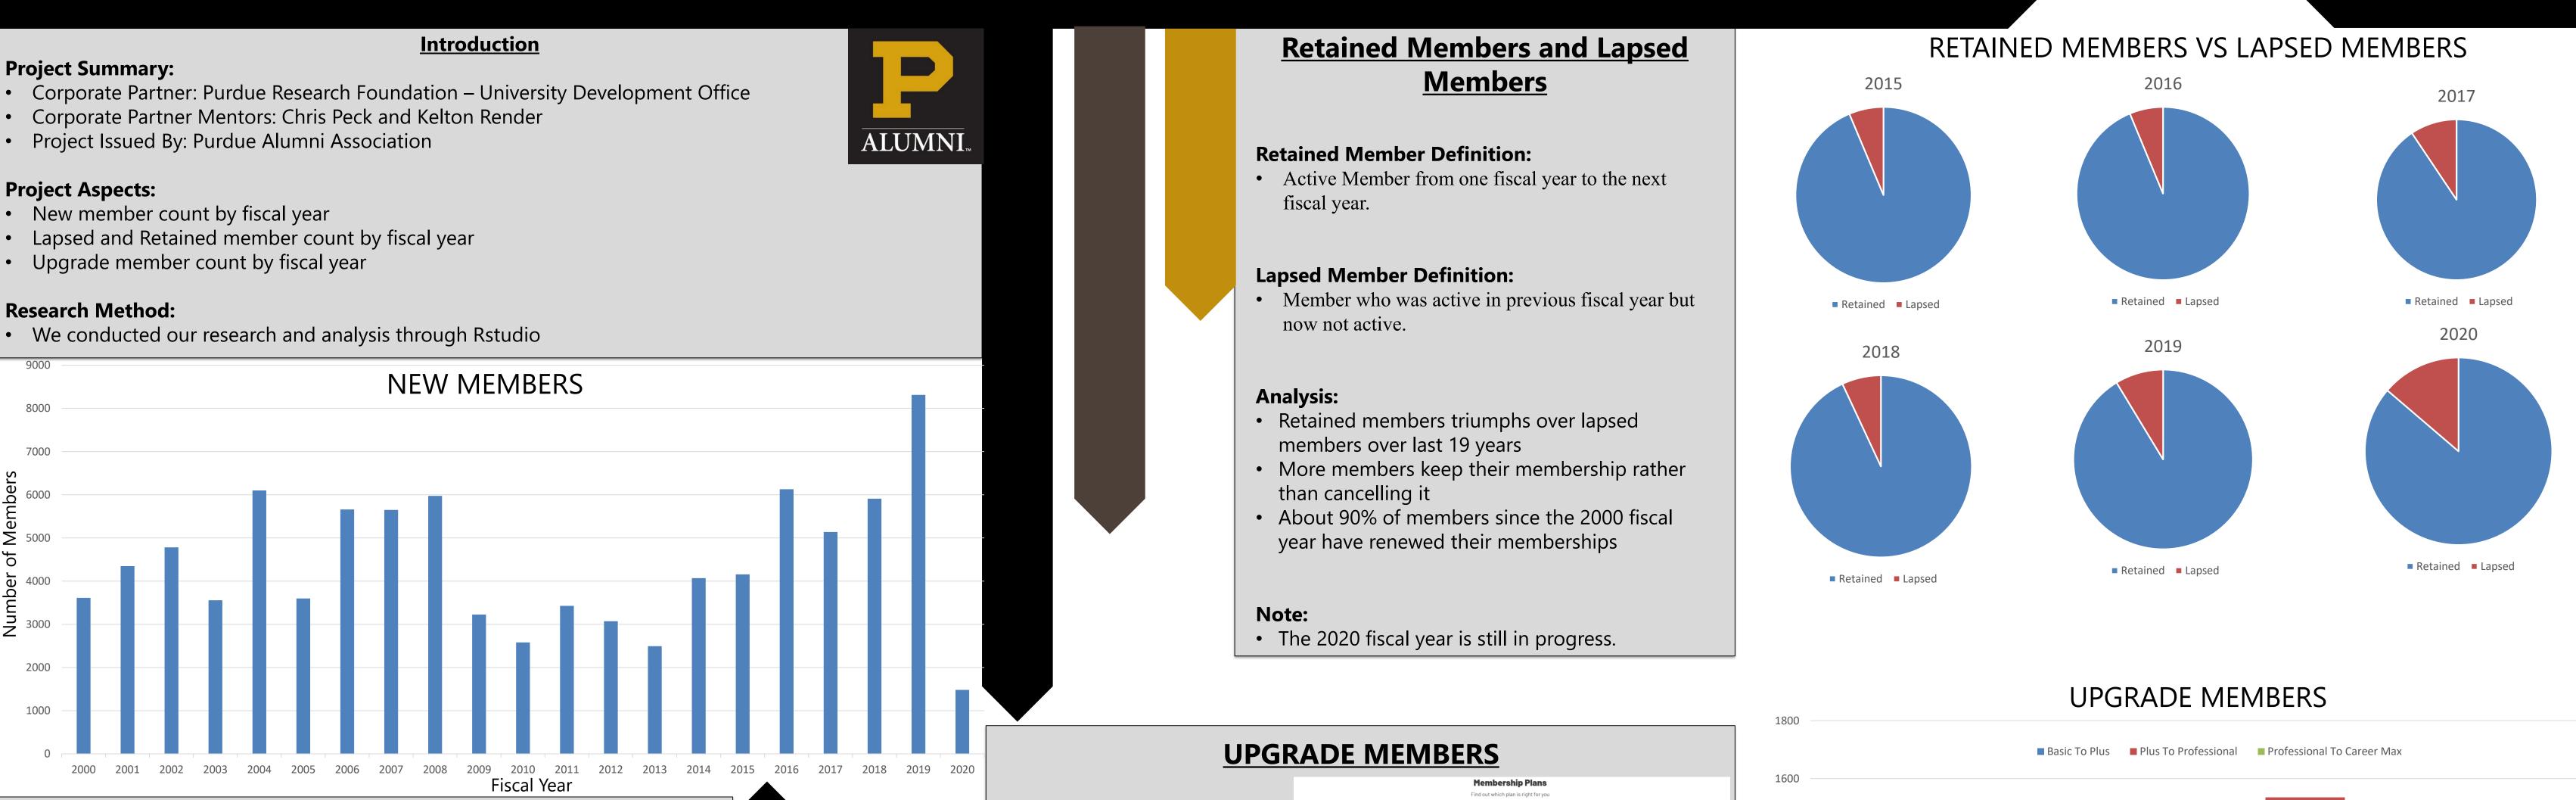

### **NEW MEMBERS**

#### **Definition of a New Member:**

- Never had a gift membership
- Never had a comp membership
- Never had a membership with the last 5 fiscal years

### Analysis:

- New member count went up and down over the last 19 years
- Increase in new members in early 2000s
- Drop in new members from 2009 to 2013
- New members increasing since the 2013 fiscal year
- Most new members in a fiscal year was in 2019 with 8313 new members

#### Note:

• The 2020 fiscal year is still in progress.